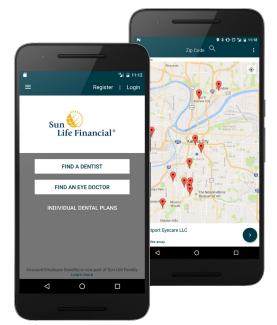

## Use this app to quickly access:

- My Benefits—An overview of dental and vision plan details
- Dental ID Card—Your electronic dental ID card
- Find a Dentist—Uses your location to find a dentist nearby
- Find an Eye Doctor—Uses your location to find an eye doctor nearby
- Individual dental plans—To learn about the products we sell in your area

Available for iPhone and Android devices. Download now:

The Benefit Tools app is available for iPad and Android Tablets.
For more information, please visit www.sunlife.com/mobileapps

Find a Dentist/ Find a Doctor