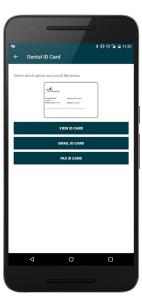

## Use this app to quickly access:

- My Benefits—An overview of dental and vision plan details
- Dental ID Card—Your electronic dental ID card
- Find a Dentist—Uses your location to find a dentist nearby
- Find an Eye Doctor—Uses your location to find an eye doctor nearby
- Individual dental plans—To learn about the products we sell in your area